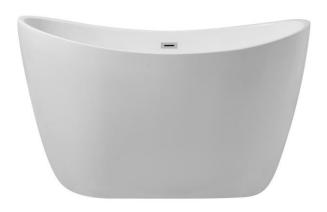

## **Ines COLLECTION**

54 inch soaking bathtub in glossy white

Item No: BT10354GW (Glossy white)

## **Dimensions**

| Overall                       | 54"L x 29"W x 24"H |
|-------------------------------|--------------------|
| soaking depth - top to bottom | 13.38              |
| product weight                | 64                 |
| capacity                      | 48.45              |

## **Specifications**

| Finish                  | 1 Finish       |
|-------------------------|----------------|
| Installation type       | freestanding   |
| tub design              | double slipper |
| tub shape               | oval           |
| overflow hole           | yes            |
| drain placement         | center         |
| drain assembly included | Yes            |
| faucet included         | no             |
| Warranty                | 1 Year Limited |
| Shipment Type           | LTL            |